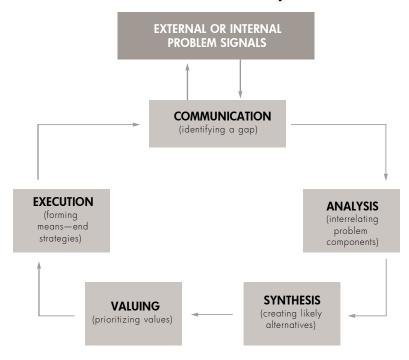

## Phases of the communication, analysis, synthesis, valuing, and execution (CASVE) cycle

| Kits                          |                                   |         |
|-------------------------------|-----------------------------------|---------|
| FLYS-3431-KT                  | CTI Introductory Kit              | \$397   |
| Manuals, books, and equipment |                                   |         |
| FLYS-3432-TM                  | CTI Professional Manual           | \$87    |
| Forms and booklets            |                                   |         |
| FLYS-3433-BK                  | CTI Workbook                      | \$24    |
| FLYS-3468-BK                  | CTI Workbooks (pkg/10)            | \$230   |
| FLYS-3434-TB                  | CTI Test Booklets (pkg/25)        | \$111   |
| Available on PARiConnect      |                                   |         |
| FLYS-10534-IC                 | CTI i-Admins (minimum/5)\$2.      | 40 each |
| FLYS-10535-IS                 | CTI Score Reports (minimum/5)\$1. | 50 each |